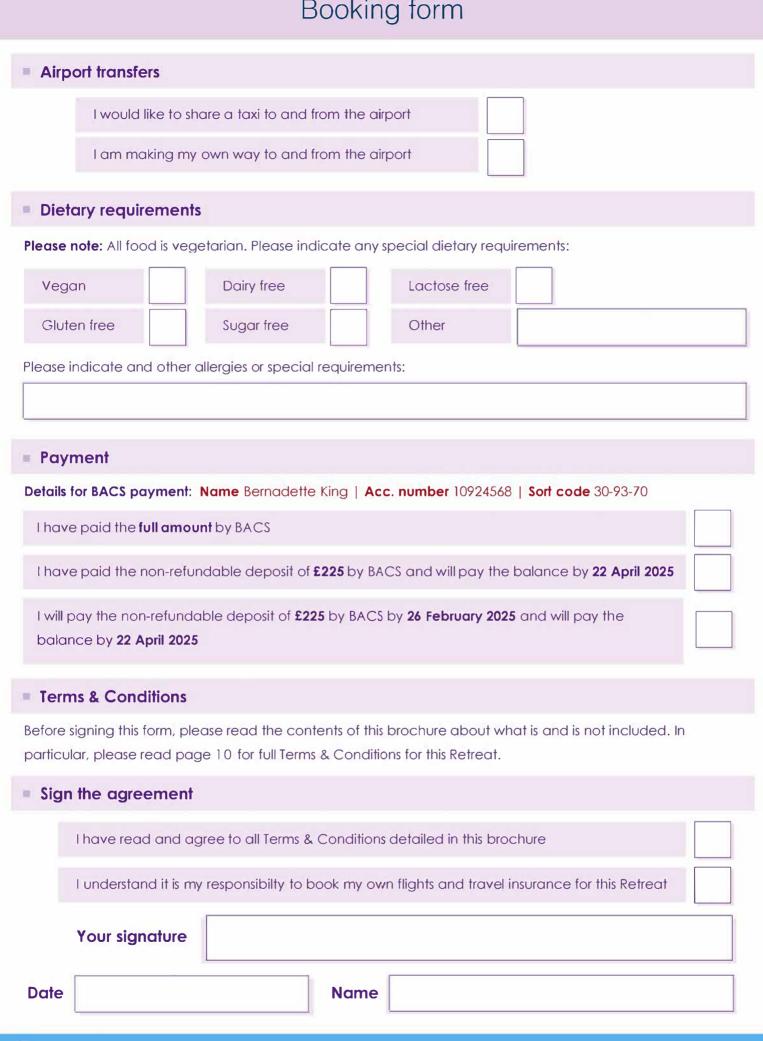

## Booking form

To book a place on the Retreat, please complete and sign this 2 page booking form and hand it to Bernadette. Or post it to: Bernadette King, 12 Christchurch Way, London SE10 9AL Or email it to: info@peacefulpractice.co.uk Your booking will be confirmed by email once you have paid the deposit of £225 which is due by 26 February 2025

## Booking form