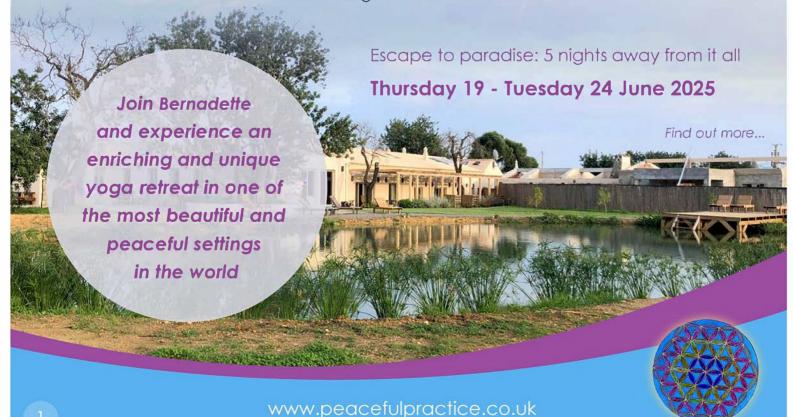

# Midsummer Yoga Holiday in Eastern Algarve, Portugal

### **Elemental Retreat**

Join us for a transformative yoga retreat in the heart of the Ria Formosa Natural Reserve.

We will celebrating the powerful energies of the five Elements, during the magical time of Midsummer and the Summer Solstice.

This serene and breathtaking location offers the perfect setting to deepen your yoga practice, rejuvenate your spirit, and connect with nature. Led by the highly experienced Bernadette King, a skilled teacher with over 35 years of expertise in yoga, bodywork, and Reiki, this retreat offers a holistic experience like no other.

Held on an organic farm surrounded by lush landscapes, this retreat offers nourishing, vegetarian meals made with locally sourced ingredients to nourish both body and mind. With access to a natural lake, a fully equipped, airy yoga hall, and the healing energies of the natural environment, you'll find the perfect balance between relaxation and revitalization. The retreat's tranquil and immersive atmosphere is ideal for honouring the longest day of the year, with ample opportunity for reflection, rejuvenation, and connecting with the elements.