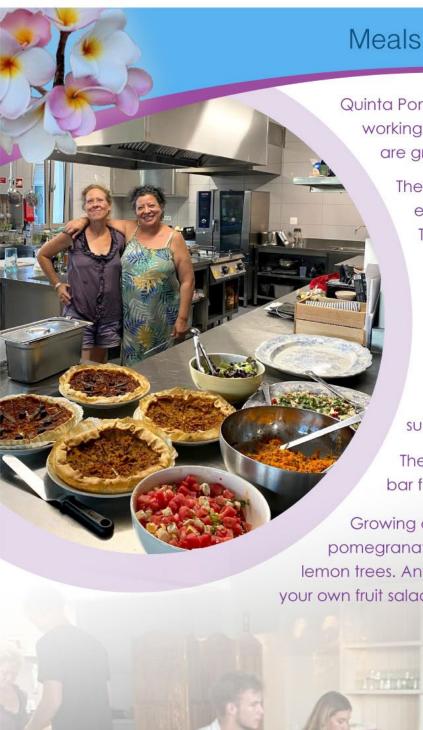

#### Meals

Organic vegetarian brunch and 3 course evening meal in communal dining area

Quinta Pomar is an organic

working farm, and all fruit and vegetables are grown on site.

The food is farm-to-fork and both brunch and evening meals are included on the retreat.

These organic vegetarian meals are all freshly prepared by the onsite team.

The chefs can cater for sugar free, gluten free, dairy/lactose free etc. Please let us know any special dietary requirements on the booking form.

Chickens ensure there is always a plentiful supply of freshly laid eggs.

There is a small café on-site and honesty bar for guests to use.

Growing on the farm are bananas, figs, apricots, pomegranates, avocados, olives, oranges, carob & lemon trees. Any ripe, fresh fruit may be taken to create your own fruit salad!