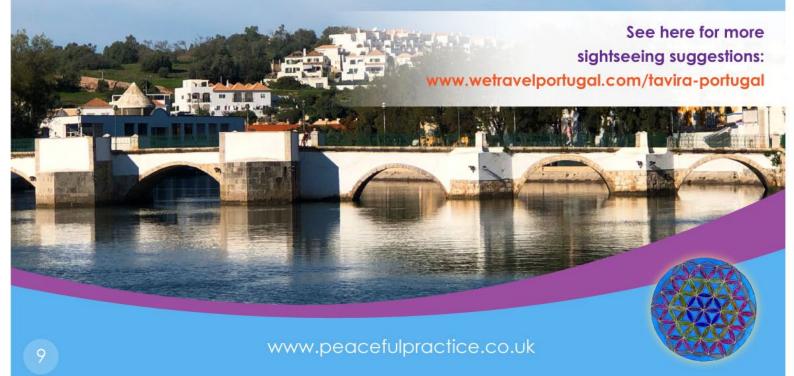

The town of **Tavira** is a 15-minute drive away. Expect to pay 10 euros for the journey there.

The old town is delightful and picturesque. Most Saturday mornings there is a flea and crafts market there. Other places of interest are the remains of **Castelo de Tavira**. Believed to be originally Moorish, it was rebuilt in the 13th century. The gardens within the grounds are free to visit 10:00 -19:00. Tall trees and the castle walls make it a great place to relax in coolness. Several old churches are within easy reach of the gardens, in various architectural styles. Plus riverside restaurants and cafes make this a charming place to visit.