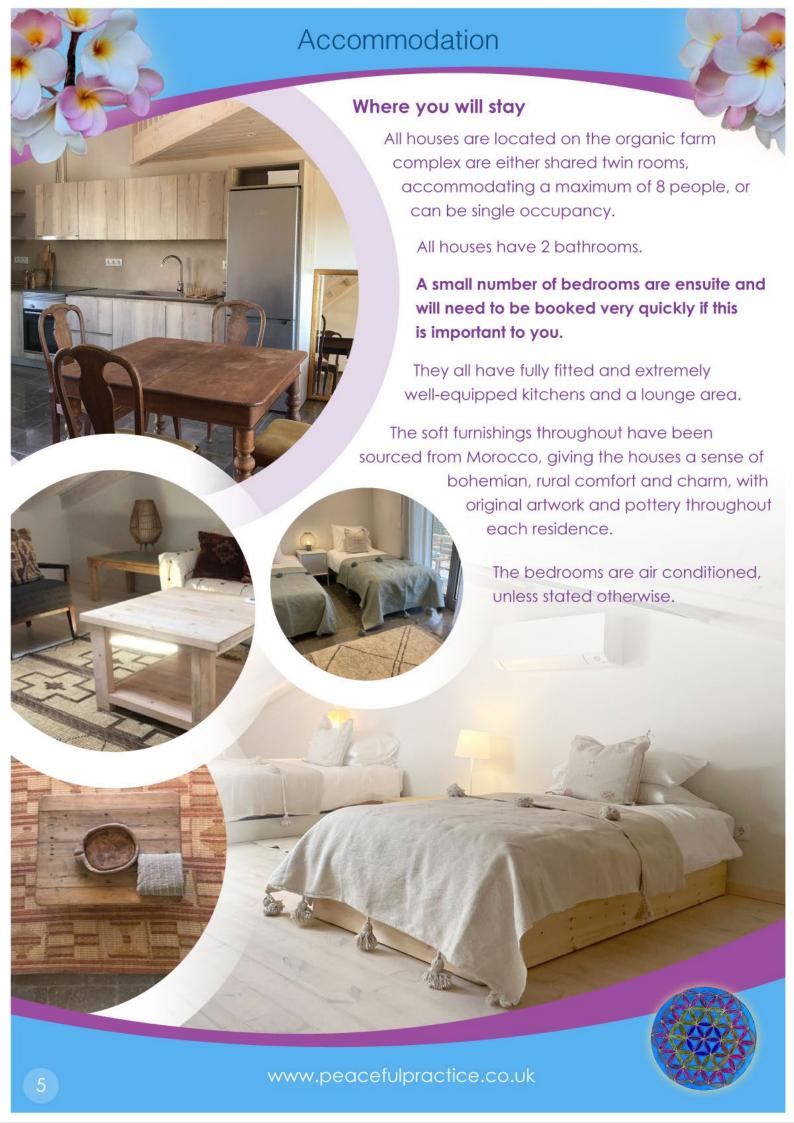

#### Accommodation

5 night stay in very high standard, newly built, shared houses in Quinta Pomar, with their own front and back terraces

| Please note: the following room options have air conditioning:        |      |
|-----------------------------------------------------------------------|------|
| Double Occupancy with en-suite in Quinta Pomar                        | £713 |
| Double Occupancy with shared bathroom in Quinta Pomar                 | £693 |
| Double Occupancy Mezzanine with shared bathroom in Quinta Pomar       | £652 |
| Sole occupancy with shared bathroom in Quinta Pomar                   | £857 |
| Sole occupancy with en-suite room in Quinta Pomar                     | £898 |
| Sole occupancy Mezzanine with shared bathroom in Quinta Pomar         | £775 |
| Please note: the following room options DO NOT have air conditioning: |      |
| Sole Occupancy with en-suite room                                     | £857 |
| Double occupancy with en-suite room                                   | £693 |
|                                                                       |      |